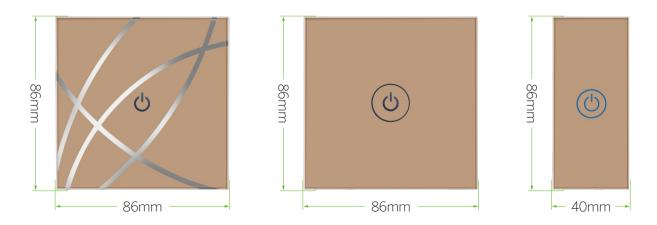

## Specifications

| Voltage         | DC 9-12V   | Dimension | 86 x 86 x 18mm |
|-----------------|------------|-----------|----------------|
| Working Current | <600mA     | Dimension | 86 x 40 x 18mm |
| Operating Temp  | -30°C~60°C | Weight    | 82g            |

## Dimensions(mm)

S4A Industrial Co.,Limited

Address: 6th Floor, Haotai Industrial Zone, Minzhi road, Longhua District, Shenzhen. CN 518131